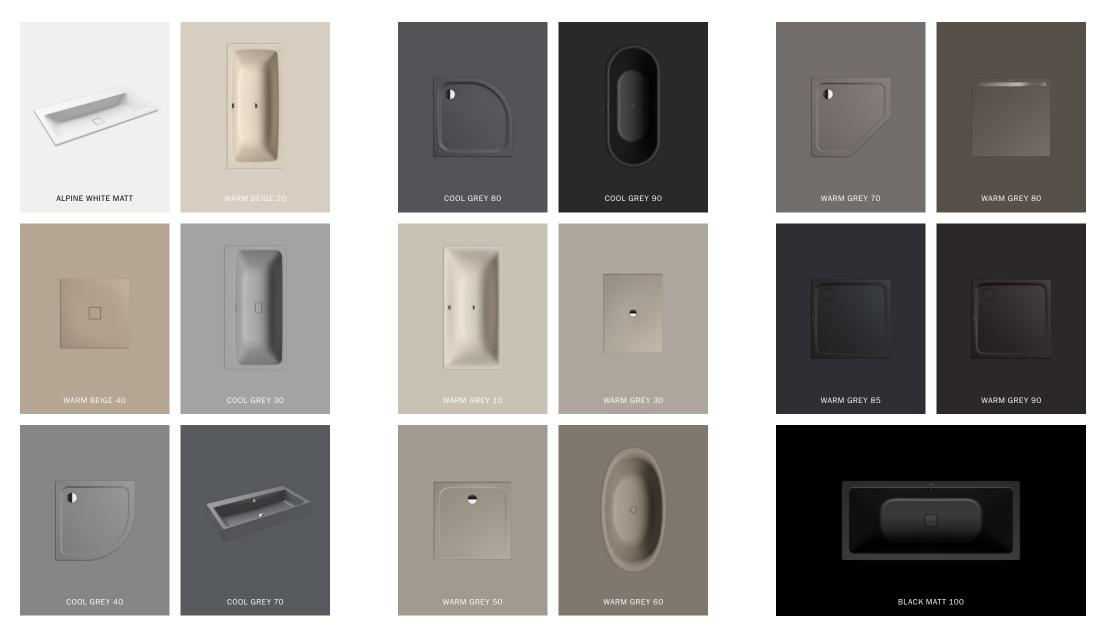

## KALDEWEI Luxstainable® Bathrooms Because luxury and sustainability complement each other ideally

<sup>1</sup> Only available for MIENA washbasin Mod. 3180 and Mod. 3181.

KALDEWEI

Coordinated Colours Collection

THE MATT COLOURS OF THE COORDINATED COLOURS COLLECTION HIGHLIGHT THE SPECIAL CHARACTER OF THE EXCLUSIVE KALDEWEI SHOWER SURFACES, WASHBASINS AND BATHTUBS, FINELY COORDINATED AND FREELY COMBINABLE WITH ONE ANOTHER.