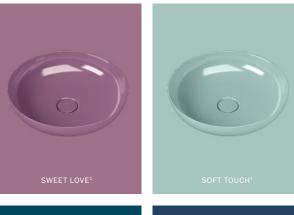

## Sanitary colours

PERGAMON

BLACK

**KALDEWEI** 

Trend Colours

WITH OUR TREND COLOURS THE MIENA WASHBASIN BOWL BECOMES A REAL HIGHLIGHT IN THE BATHROOM. WE DESIGNED THE FOUR NEW COLOURS ESPECIALLY FOR MIENA, WHICH IS CHARACTERISED BY AN UNPRETENTIOUS, TIMELESS ELEGANCE.

THIS ELEGANT, MODERN CREATION OF A WASHBASIN ALLOWS ROOM TO PLAY WITH COLOURS AND TURNS THE BATHROOM INTO A COSY SPACE AS A PLACE OF RETREAT.

## KALDEWEI Luxstainable® Bathrooms Because luxury and sustainability complement each other ideally

<sup>1</sup> Only available for MIENA washbasin Mod. 3180 and Mod. 3181.

KALDEWEI

Coordinated Colours Collection