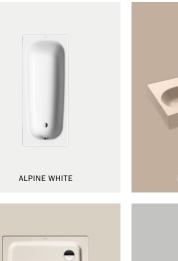

## Sanitary colours

PERGAMON

BLACK

**KALDEWEI** 

Trend Colours

WITH OUR TREND COLOURS THE MIENA WASHBASIN BOWL BECOMES A REAL HIGHLIGHT IN THE BATHROOM. WE DESIGNED THE FOUR NEW COLOURS ESPECIALLY FOR MIENA, WHICH IS CHARACTERISED BY AN UNPRETENTIOUS, TIMELESS ELEGANCE.

THIS ELEGANT, MODERN CREATION OF A WASHBASIN ALLOWS ROOM TO PLAY WITH COLOURS AND TURNS THE BATHROOM INTO A COSY SPACE AS A PLACE OF RETREAT.