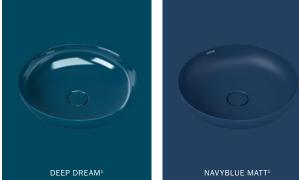

## Sanitary colours

PERGAMON

BLACK

**KALDEWEI** 

Trend Colours

WITH OUR TREND COLOURS THE MIENA WASHBASIN BOWL BECOMES A REAL HIGHLIGHT IN THE BATHROOM. WE DESIGNED THE FOUR NEW COLOURS ESPECIALLY FOR MIENA, WHICH IS CHARACTERISED BY AN UNPRETENTIOUS, TIMELESS ELEGANCE.

THIS ELEGANT, MODERN CREATION OF A WASHBASIN ALLOWS ROOM TO PLAY WITH COLOURS AND TURNS THE BATHROOM INTO A COSY SPACE AS A PLACE OF RETREAT.

## KALDEWEI Luxstainable® Bathrooms Because luxury and sustainability complement each other ideally

<sup>1</sup> Only available for MIENA washbasin Mod. 3180 and Mod. 3181.

KALDEWEI

Coordinated Colours Collection